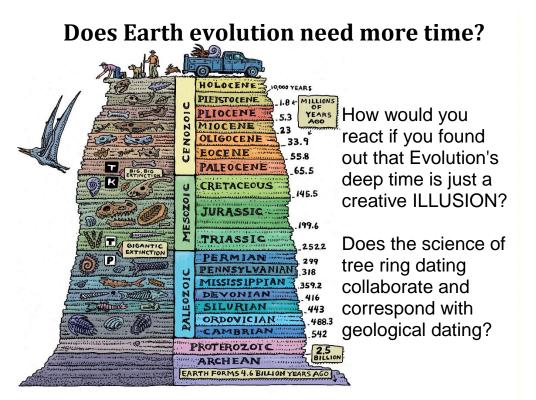

Does evidence preserved in the crustal rock strata reveal Earth's true timing clock and sequence of true events?

Does the Bible tell scientifically accurate Earth history?

## The Illusion of Geological Deep Time

Thursday August 18, 7:00 - 8:30 PM The Journey – First Evangelical Free Church 4700 N Swan Rd, Tucson (E. side of Swan, between River & Sunrise)

Presenter: Sal Giardina, M.S. Geology, BS Mechanical Engineering, Astronaut Scientist Candidate, USAF and Boeing 757, 737 pilot instructor, ordained minister, and speaks nationwide on Creation and Science.